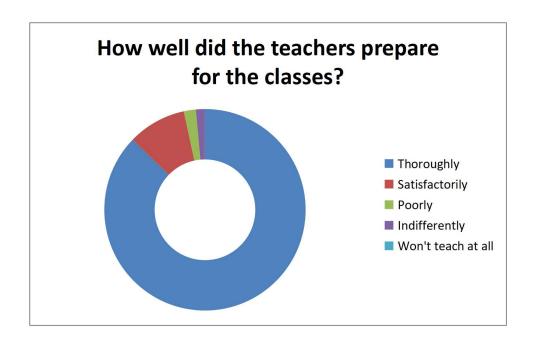

|                    | How well did the teachers prepare for the classes? |
|--------------------|----------------------------------------------------|
| Thoroughly         | 1810                                               |
| Satisfactorily     | 195                                                |
| Poorly             | 40                                                 |
| Indifferently      | 30                                                 |
| Won't teach at all | 0                                                  |