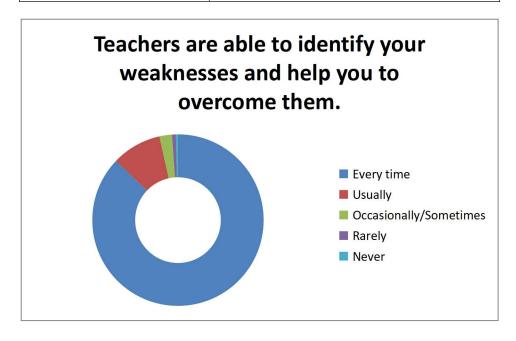

|                        | Teachers are able to identify your weaknesses and help you to overcome them. |  |
|------------------------|------------------------------------------------------------------------------|--|
| Every time             | 1808                                                                         |  |
| Usually                | 195                                                                          |  |
| Occasionally/Sometimes | 49                                                                           |  |
| Rarely                 | 15                                                                           |  |
| Never                  | 8                                                                            |  |