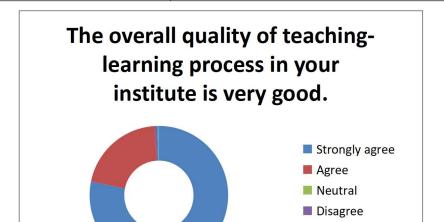

|                   | The overall quality of teaching-learning process in your institute is very good. |      |
|-------------------|----------------------------------------------------------------------------------|------|
| Strongly agree    | 1                                                                                | 1622 |
| Agree             |                                                                                  | 432  |
| Neutral           |                                                                                  | 0    |
| Disagree          |                                                                                  | 14   |
| Strongly disagree |                                                                                  | 7    |