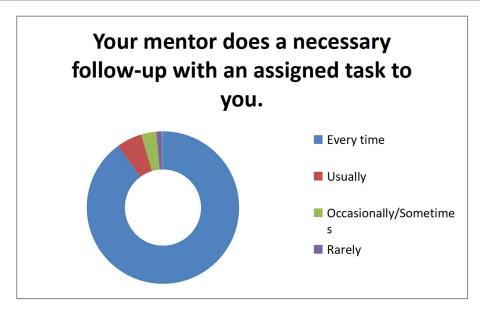

|                        | Your mentor does a necessary follow-up with an assigned task to you. |      |
|------------------------|----------------------------------------------------------------------|------|
| Every time             |                                                                      | 1867 |
| Usually                |                                                                      | 112  |
| Occasionally/Sometimes |                                                                      | 67   |
| Rarely                 |                                                                      | 24   |
| I don't have a mentor  |                                                                      | 5    |