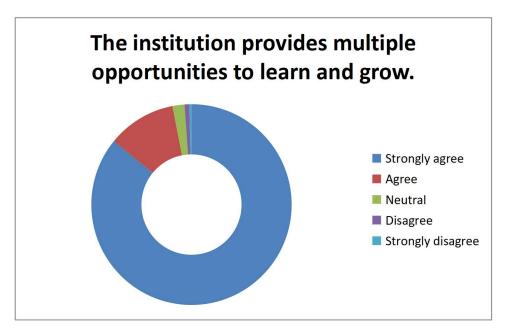

|                   | The institution provides multiple opportunities to learn and grow. |
|-------------------|--------------------------------------------------------------------|
| Strongly agree    | 1782                                                               |
| Agree             | 230                                                                |
| Neutral           | 40                                                                 |
| Disagree          | 16                                                                 |
| Strongly disagree | 7                                                                  |