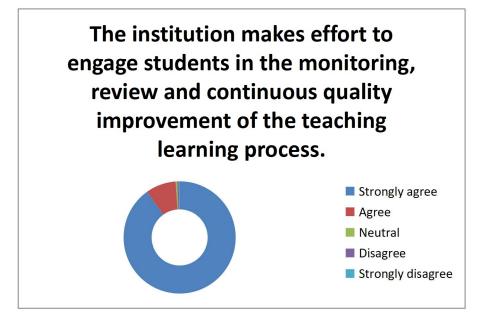

|                   | The institution makes effort to engage students in the monitoring, review and continuous quality improvement of the teaching learning process. |
|-------------------|------------------------------------------------------------------------------------------------------------------------------------------------|
| Strongly agree    | 1870                                                                                                                                           |
| Agree             | 181                                                                                                                                            |
| Neutral           | 9                                                                                                                                              |
| Disagree          | 10                                                                                                                                             |
| Strongly disagree | 5                                                                                                                                              |