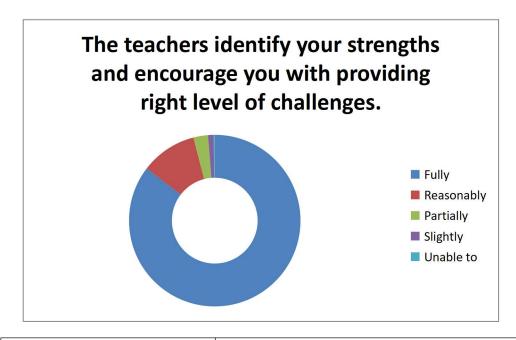

|            | The teachers identify your strengths and encourage you with providing right level of challenges. |
|------------|--------------------------------------------------------------------------------------------------|
| Fully      | 1772                                                                                             |
| Reasonably | 220                                                                                              |
| Partially  | 57                                                                                               |
| Slightly   | 22                                                                                               |
| Unable to  | 4                                                                                                |