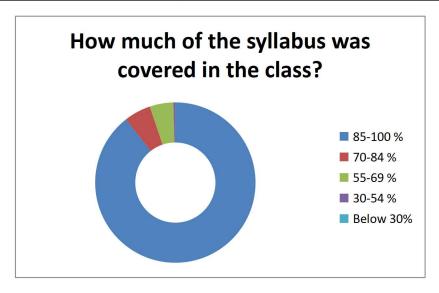

Khentawas, Farrukh Nagar, Gurugram, Haryana Approved by: All India Council for Technical Education (AICTE), New Delhi Affiliated to: Gurugram University, Gurugram

|           | How much of the syllabus was covered in the class? |
|-----------|----------------------------------------------------|
| 85-100 %  | 1856                                               |
| 70-84 %   | 112                                                |
| 55-69 %   | 99                                                 |
| 30-54 %   | 8                                                  |
| Below 30% | 0                                                  |