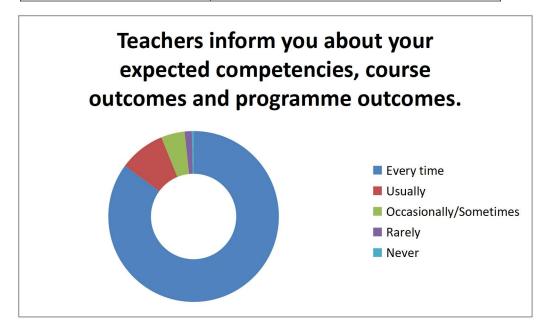

|                        | Teachers inform you about your expected competencies, course outcomes and programme outcomes. |  |
|------------------------|-----------------------------------------------------------------------------------------------|--|
| Every time             | 1766                                                                                          |  |
| Usually                | 181                                                                                           |  |
| Occasionally/Sometimes | 93                                                                                            |  |
| Rarely                 | 28                                                                                            |  |
| Never                  | 7                                                                                             |  |