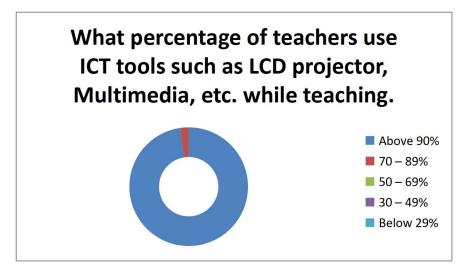

|           | What percentage of teachers use ICT tools such as LCD projector, Multimedia, etc. while teaching. |
|-----------|---------------------------------------------------------------------------------------------------|
| Above 90% | 2027                                                                                              |
| 70 – 89%  | 48                                                                                                |
| 50 – 69%  | 0                                                                                                 |
| 30 – 49%  | 0                                                                                                 |
| Below 29% | 0                                                                                                 |