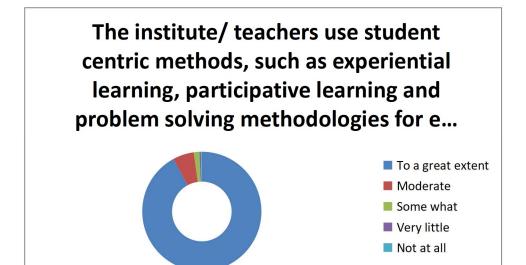

|                   | The institute/ teachers use student centric methods, such as experiential learning, participative learning and problem solving methodologies for enhancing learning experiences. |
|-------------------|----------------------------------------------------------------------------------------------------------------------------------------------------------------------------------|
| To a great extent | 1911                                                                                                                                                                             |
| Moderate          | 119                                                                                                                                                                              |
| Some what         | 32                                                                                                                                                                               |
| Very little       | 8                                                                                                                                                                                |
| Not at all        | 5                                                                                                                                                                                |