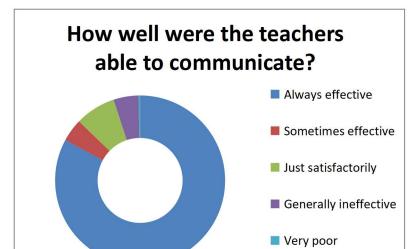

|                         | How well were the teachers able to communicate? |      |
|-------------------------|-------------------------------------------------|------|
| Always effective        |                                                 | 1720 |
| Sometimes effective     |                                                 | 90   |
| Just satisfactorily     |                                                 | 160  |
| Generally ineffective   |                                                 | 99   |
| Very poor communication |                                                 | 6    |