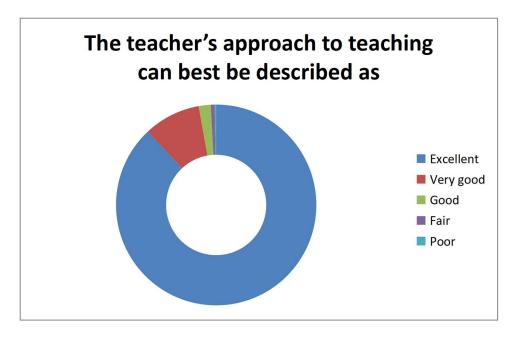

|           | The teacher's approach to teaching can best be described as |
|-----------|-------------------------------------------------------------|
| Excellent | 1827                                                        |
| Very good | 190                                                         |
| Good      | 40                                                          |
| Fair      | 13                                                          |
| Poor      | 5                                                           |