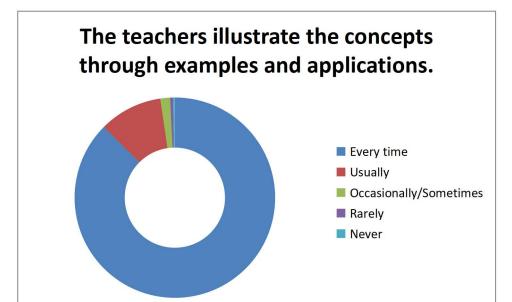

|                        | The teachers illustrate the concepts through examples and applications. |  |
|------------------------|-------------------------------------------------------------------------|--|
| Every time             | 1815                                                                    |  |
| Usually                | 212                                                                     |  |
| Occasionally/Sometimes | 32                                                                      |  |
| Rarely                 | 10                                                                      |  |
| Never                  | 6                                                                       |  |