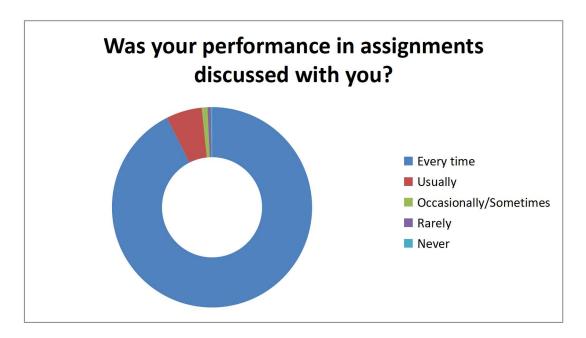

|                        | Was your performance in assignments discussed with you? |      |
|------------------------|---------------------------------------------------------|------|
| Every time             |                                                         | 1921 |
| Usually                |                                                         | 120  |
| Occasionally/Sometimes |                                                         | 19   |
| Rarely                 |                                                         | 11   |
| Never                  |                                                         | 4    |