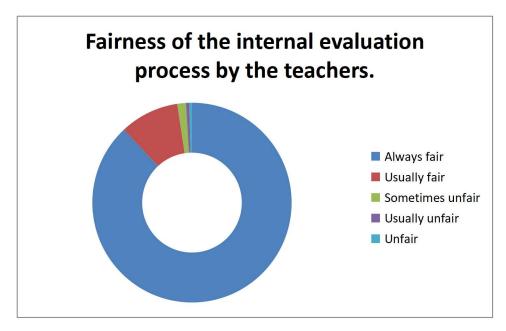

|                  | Fairness of the internal evaluation process by the teachers. |
|------------------|--------------------------------------------------------------|
| Always fair      | 1827                                                         |
| Usually fair     | 199                                                          |
| Sometimes unfair | 29                                                           |
| Usually unfair   | 11                                                           |
| Unfair           | 9                                                            |