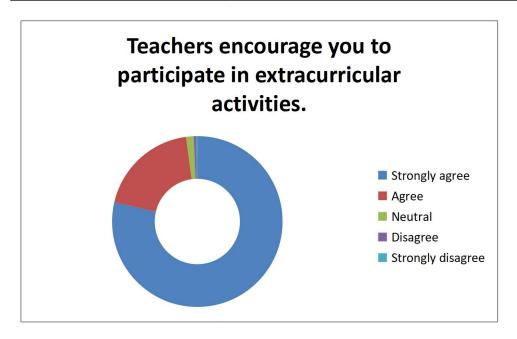

|                   | Teachers encourage you to participate in extracurricular activities. |
|-------------------|----------------------------------------------------------------------|
| Strongly agree    | 1632                                                                 |
| Agree             | 399                                                                  |
| Neutral           | 30                                                                   |
| Disagree          | 10                                                                   |
| Strongly disagree | 4                                                                    |