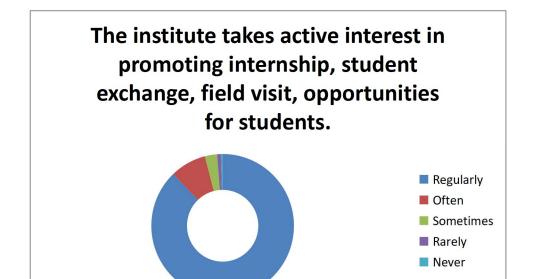

|           | The institute takes active interest in promoting internship, student exchange, field visit, opportunities for students. |
|-----------|-------------------------------------------------------------------------------------------------------------------------|
| Regularly | 1822                                                                                                                    |
| Often     | 170                                                                                                                     |
| Sometimes | 57                                                                                                                      |
| Rarely    | 19                                                                                                                      |
| Never     | 7                                                                                                                       |