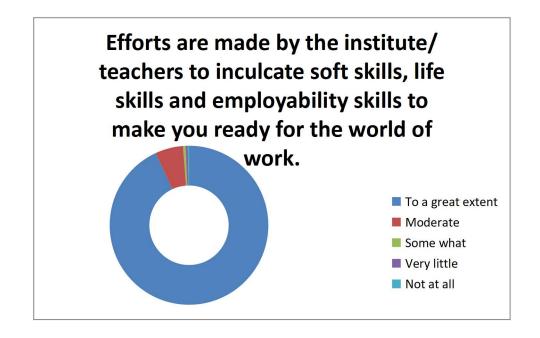

|                   | Efforts are made by the institute/ teachers to inculcate soft skills, life skills and employability skills to make you ready for the world of work. |  |
|-------------------|-----------------------------------------------------------------------------------------------------------------------------------------------------|--|
| To a great extent | 1932                                                                                                                                                |  |
| Moderate          | 118                                                                                                                                                 |  |
| Some what         | 11                                                                                                                                                  |  |
| Very little       | 9                                                                                                                                                   |  |
| Not at all        | 5                                                                                                                                                   |  |